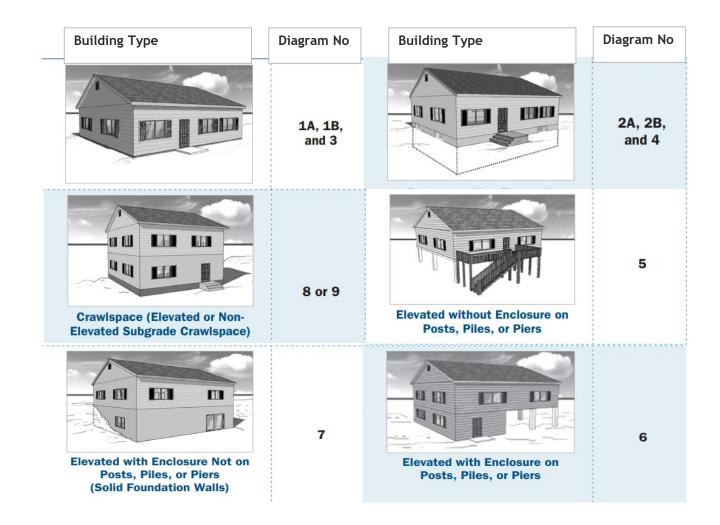

|                                                                                                       |           |           |                                | N                                                   | -                                                |                               |                       |             |  |
|-------------------------------------------------------------------------------------------------------|-----------|-----------|--------------------------------|-----------------------------------------------------|--------------------------------------------------|-------------------------------|-----------------------|-------------|--|
|                                                                                                       |           |           | FLOOD APPL                     | ICATI                                               | ON FORM                                          |                               |                       |             |  |
| APPLICANT DETAILS                                                                                     |           |           |                                |                                                     |                                                  |                               |                       |             |  |
| Insured:                                                                                              |           |           |                                |                                                     | Insured Email Address:                           |                               |                       |             |  |
| Property Address:                                                                                     |           |           |                                |                                                     | Proposed effective date:                         |                               |                       |             |  |
| Mailing Address (if different to a                                                                    | above):   |           |                                |                                                     |                                                  |                               |                       |             |  |
| Mortgagee/Loss Payee #1:                                                                              |           |           |                                | Mortgag                                             | ee/Loss Payee #2                                 | 2:                            |                       |             |  |
| UNDERWRITING INFORMATIO                                                                               | N         |           |                                |                                                     |                                                  |                               |                       |             |  |
| . NFIP Flood Zone:                                                                                    |           |           | 2. Foundation typ              |                                                     | 1. Slab                                          |                               | 2. Basement           |             |  |
| -                                                                                                     |           | _         | (See overleaf)                 |                                                     | 3. Crawlspace                                    |                               | If yes, approx        |             |  |
| 3. Date of Construction:                                                                              | _         |           |                                | 4. Elevated without Enclosure (on Post/Piles/Piers) |                                                  |                               |                       |             |  |
| 4. Square footage:                                                                                    |           | (ex base  | asement)                       |                                                     | 5. Elevated with Enclosure (on Post/Piles/Piers) |                               |                       |             |  |
| 5. No. of Floors: (ex b                                                                               |           |           | k basement)                    |                                                     | n Enclosure (on Post/Piles/Piers)                |                               |                       |             |  |
| 6. Building built on driven pilings: Yes                                                              |           |           | 6. Elevated with Enclosure     |                                                     |                                                  | n Enclosure (no Post/         | (no Post/Piles/Piers) |             |  |
| 7. Is Building Elevated:                                                                              | Yes       | No        | If Yes, at what hei            | ght?                                                |                                                  |                               |                       |             |  |
| 8. Construction (check any that                                                                       | apply):   | Frame     | Fire Resistive                 | Maso                                                | nry Othe                                         | r:                            | _                     |             |  |
| 9. Primary Residence?                                                                                 | Yes       | No        |                                |                                                     |                                                  |                               |                       |             |  |
| 0. Any Prior Flood Losses? Yes No If Yes, please attach loss run or description of loss(es)           |           |           |                                |                                                     |                                                  | f loss(es)                    |                       |             |  |
| OCCUPANCY (CHECK ALL WH                                                                               | ICH APPL  | Y)        |                                |                                                     |                                                  |                               |                       |             |  |
| Single Family Commer<br>If a business, please describe ope<br>If business contents coverage is d      | ration:   |           | itial Apartment/Duplex*        | where s                                             | Commercial Con                                   | *If checked, # of             |                       | ondominium* |  |
| TOTAL VALUES                                                                                          |           |           |                                |                                                     |                                                  |                               |                       |             |  |
| Coverage Type:                                                                                        |           |           |                                |                                                     | Values                                           |                               |                       |             |  |
| A) Buildings                                                                                          |           |           | (100% Replacement Cost Values) |                                                     |                                                  | \$                            |                       |             |  |
| B) Contents                                                                                           |           |           | (100% Replacement Cost Values) |                                                     |                                                  | \$                            |                       |             |  |
| C) Business Income/Rental Value                                                                       |           |           | (12 months)                    |                                                     |                                                  | \$                            |                       |             |  |
| FLOOD LIMITS REQUIRED<br>Coverage Type:                                                               |           |           |                                |                                                     |                                                  | Deductible Reque              | sted.                 |             |  |
| A) Buildings                                                                                          |           |           | \$                             |                                                     |                                                  | \$                            |                       |             |  |
| B) Contents                                                                                           |           |           | \$                             |                                                     |                                                  | \$                            |                       |             |  |
| C) Business Income/Rent                                                                               | al Value  |           | \$                             |                                                     | -                                                | \$                            |                       |             |  |
| CHECKLIST:                                                                                            |           |           |                                |                                                     |                                                  |                               |                       |             |  |
| 1.) Elevation certificate attached if property is Post-Firm and located in an A or V Flood Zone?      |           |           |                                |                                                     |                                                  | ood Zone?                     | Yes                   | No          |  |
| 2.) If request is for EXCESS FLOOD, required copy of the underlying Flood policy or quote is attached |           |           |                                |                                                     |                                                  |                               | Yes                   | No          |  |
| 3.) Completed application with the insured's signature and date of signing?                           |           |           |                                |                                                     |                                                  | Yes                           | No                    |             |  |
| I confirm that to the bes<br>material facts may resul                                                 | t of my k | nowledge, | all information provi          | ded ab                                              | ove is complete                                  | , true and correct.<br>claim. | . Failure to          | o declare   |  |
| Signed:                                                                                               |           | Date:     |                                |                                                     |                                                  |                               |                       |             |  |